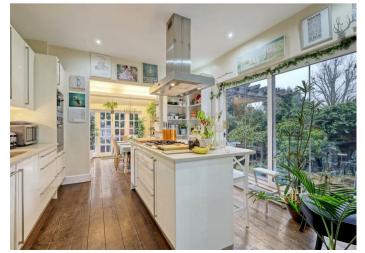

## **Freehold**

- Edwardian Detached Family Home Four Bedrooms/Three Bathrooms
- Well Presented
- · Spacious Kitchen/Dining Area
- Master With En-Suite
- Off Street Parking
- Spacious Study

The property features a large through kitchen and dining room, beautifully designed and opening onto the garden, making it ideal for entertaining. There are three spacious reception rooms, one of which is currently being used as an office, offering versatile living spaces.