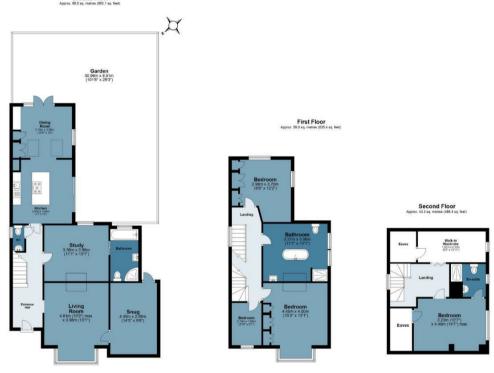

## **Freehold**

- Edwardian Detached Family Home Four Bedrooms/Three Bathrooms
- Well Presented
- · Spacious Kitchen/Dining Area
- Master With En-Suite
- Off Street Parking
- Spacious Study

The property features a large through kitchen and dining room, beautifully designed and opening onto the garden, making it ideal for entertaining. There are three spacious reception rooms, one of which is currently being used as an office, offering versatile living spaces.

The first floor comprises three generously sized bedrooms, two of which include fitted wardrobes, complemented by a modern family bathroom. The master bedroom occupies the entire second floor and benefits from an en-suite bathroom and a private dressing room. On the ground floor, there is an additional family bathroom and a separate WC for added convenience.

Externally, the home boasts a private drive with space for three cars and a well-maintained garden with a patio area, perfect for outdoor dining or relaxation.

Ideally located close to local shops, schools, and essential amenities, the property also benefits from excellent transport links, including the A121, M11, and nearby Loughton and Debden tube stations.

Approx. Gross Internal Area 190.9 sq. metres (2054.8 sq. feet)

Measurements are approximate and for illustration purposes only. While we do not doubt the accuracy and completeness, we advise you conduct a careful independent assessment of the property to determine monetary value
© @modephotouk www.modephoto.co.uk