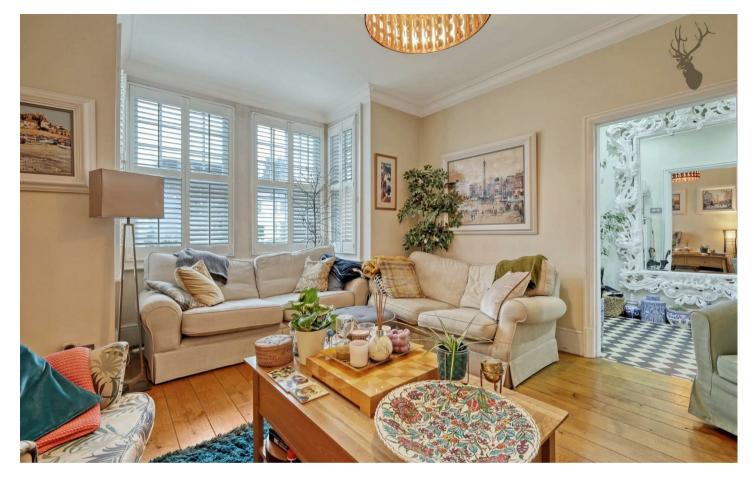

## **Freehold**

- Edwardian Detached Family Home Four Bedrooms/Three Bathrooms
- Well Presented
- · Spacious Kitchen/Dining Area
- Master With En-Suite
- Off Street Parking
- Spacious Study

The property features a large through kitchen and dining room, beautifully designed and opening onto the garden, making it ideal for entertaining. There are three spacious reception rooms, one of which is currently being used as an office, offering versatile living spaces.